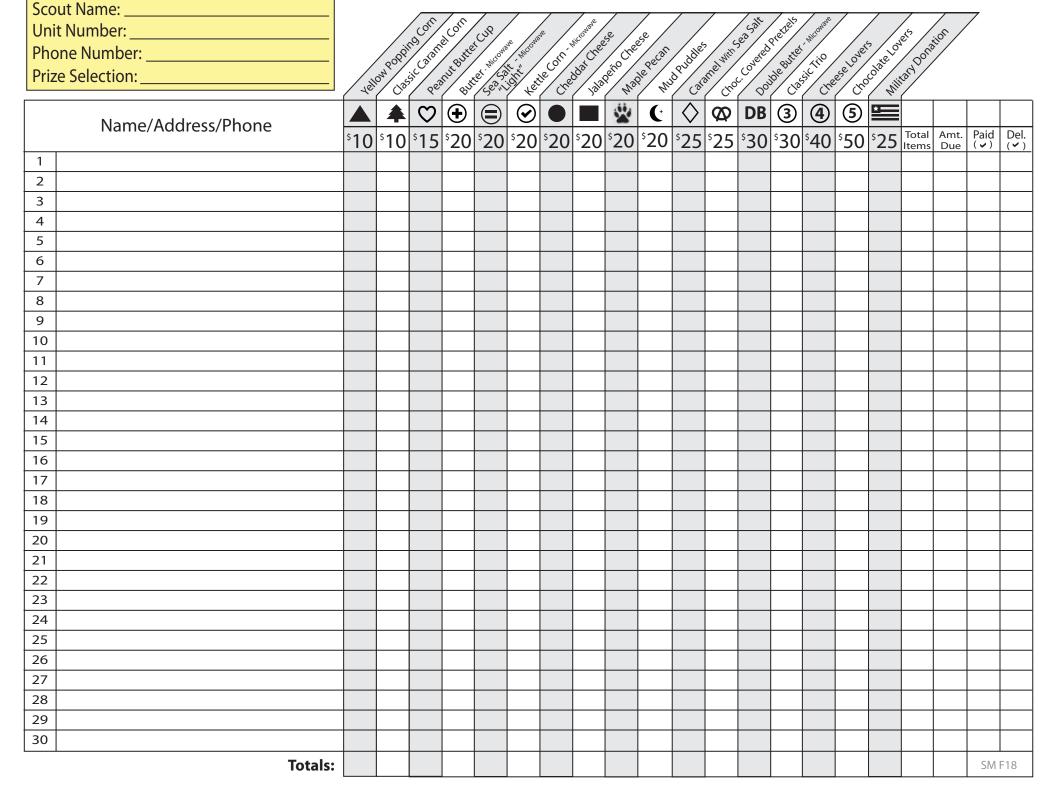

# Yellow Popping Corn

America's healthiest snack food in a re-sealable Popcorn Stars & Stripes tub! Pops up tender for that fresh popcorn taste you're craving.

### Classic Caramel Corn

Glazed to perfection with real butter and brown sugar to create a flavor to remember, with a crunch you can't forget.

Net Wt. 10 oz. **\$10.00** GF

Evening Rehearsals by Terry Redlin

# **Peanut Butter Cup**

Two great tastes that taste great together. A melt in your mouth taste combination of milk chocolate & peanut butter.

Net Wt. 10 oz. ♥ \$15.00 GF

Lights of Home by Terry Redlin

#### Butter

Microwave ~ 18 Pack

Take advantage of this convenient way to enjoy freshly popped taste with a rich butter flavor. 0 grams of trans fats

# Sea Salt "Light"

Microwave ~ 18 Pack

Half the fat and 0 grams of trans fats. Tender white popcorn with a sprinkle of sea salt and a dash of cracked pepper.

Net Wt. 45 oz. (**\$20.00** (U) D (GF)

### **Kettle Corn**

Microwave ~ 18 Pack

Experience the combination of the sweet, yet salty flavor of Kettle Corn anytime. 0 grams of trans fats.

Net Wt. 45 oz. **♦ \$20.00 U**D

### **Cheddar Cheese**

Made with real Wisconsin Cheddar Cheese, each freshly popped kernel is a savory blend of cheeses that will keep you coming back for more.

Net Wt. 8 oz. • \$20.00 ©F

The Patrol Leader by Joseph Csatari

# Jalapeño Cheese

The unmistakable zip of jalapeño pepper gives this feisty popcorn flavor its heat. Perfect for those who like their snacks with a little kick.

Net Wt. 8 oz. **\$20.00** GF

# Maple Pecan

Luxurious caramel corn with a hint of real maple syrup with pecans for a rich delicious taste.

Net Wt. 18 oz. 🐇 \$20.00 🕞

### **Mud Puddles**

A sweet combination of our rich & buttery caramel corn and crushed peanuts coated in rich creamy fudge.

Net Wt. 18 oz. \$20.00 GF

# Caramel with Sea Salt

Caramel corn made with real butter, brown sugar and the perfect amount of sea salt. The crunchy, sweet and salty combination will leave you wanting more.

Net Wt. 16 oz. **②** \$25.00

# **Double Butter**

Microwave ~ 30 Pack

Bring the taste of the theater home with this buttery popcorn snack. Each package is bursting with twice the buttery flavor.

Net Wt. 75 oz. **DB** \$30.00 ①D ⑥

### Classic Trio

Everyone's favorite blend of sweet & savory, a snack you won't be able to put down. Mix them together for a Chicago style treat, or enjoy them individually.

**Caramel Corn** Classic recipe

**Cheddar Cheese** Wisconsin cheddar corn

Natural

Lightly salted

Net Wt. 23 oz. 3 \$30.00 GF

### Cheese Lovers

Cheese, cheese and more cheese, a combination that will satisfy any cheese lover's appetite.

**Cheddar Cheese** Wisconsin cheddar corn.

Jalapeño Cheese Feisty jalapeño cheddar, a hot twist on an old favorite.

**Buffalo Ranch** Spicy buffalo flavor along with tangy ranch.

White Cheddar White cheddar & a subtle hint of black peppercorn.

Net Wt. 24 oz. 4 \$40.00 GF

Scout Traditions by Joseph Csatari

# Chocolate Lovers

Our Chocolate Lovers tin features 5 sweet treats that you can't resist!

**Caramel Treasures** 

Caramel covered with chocolate.

Mint Treasures Chocolate with a minty center.

White Ruby

Popcorn, cranberries & white fudge. Peanut Butter Cup

Milk chocolate & peanut butter mixed.

Caramel corn, rich fudge, almonds & toasted coconut.

Net Wt. 57 oz. **⑤ \$50.00 ⑤** 

### Military Donation

Send the gift of popcorn to our military men & women, their families, and veterans' organizations. The popcorn will be shipped directly and is not available for local delivery.

\$25.00