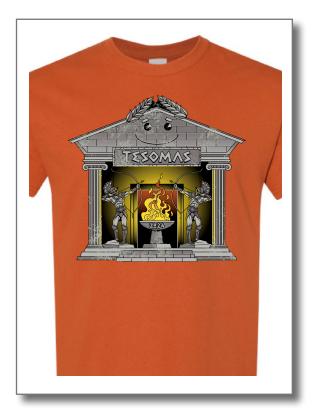

**50/50 Short Sleeve T-Shirts:** Gildan 5.6oz 50% cotton, 50% polyester tee. Theme artwork is on the front and the customized text is on the back. **\$19.00/each** 

Ladies 50/50 Short Sleeve T-Shirts: Gildan 5.5oz 50% cotton, 50% polyester ladies tee. Theme artwork is on the front and the customized text is on the back. **\$19.00/each** 

TROOP 123 Rhinelander, WI

All shirts can be customized with your unit number and city.

PLEASE ORDER ONLINE BY MAY 10, 2024 CAMPINGISKING.COM/TESOMAS